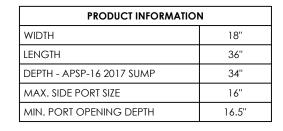

SIDE D

| TABLE OF SUMP ORDER FORM DETAIL - ONE FORM PER SUMP |        |        |        |       |        |        |        |       |        |        |       |
|-----------------------------------------------------|--------|--------|--------|-------|--------|--------|--------|-------|--------|--------|-------|
| PORT LOCATION                                       | SIDE A | SIDE B |        |       | SIDE C | SIDE D |        |       | воттом |        |       |
| SELECT LOCATION                                     | SIDE A | LEFT   | CENTER | RIGHT | SIDE C | LEFT   | CENTER | RIGHT | LEFT   | CENTER | RIGHT |
| PORT SIZE - INCHES                                  |        |        |        |       |        |        |        |       |        |        |       |

WIDTH

SIDE

| TYPE OF PORT  | SELECT PORT TYPE     | SLIP COUPLING |        | READED ADAPTER | OTHER |
|---------------|----------------------|---------------|--------|----------------|-------|
| PIPE SCHEDULE | SELECT PORT SCHEDULE | SCH-40        | SCH-80 |                |       |