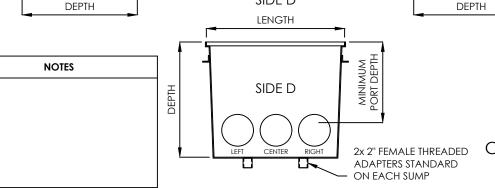

## MARK DIAGRAMS TO MATCH CHART BELOW LEFT CENTER RIGHT SIDE B LENGTH SIDE B

SIDE D

| TABLE OF SUMP ORDER FORM DETAIL - ONE FORM PER SUMP |        |        |        |       |        |        |        |       |        |        |       |
|-----------------------------------------------------|--------|--------|--------|-------|--------|--------|--------|-------|--------|--------|-------|
| PORT LOCATION                                       | SIDE A | SIDE B |        |       | SIDE C | SIDE D |        |       | воттом |        |       |
| SELECT LOCATION                                     | SIDE A | LEFT   | CENTER | RIGHT | SIDE C | LEFT   | CENTER | RIGHT | LEFT   | CENTER | RIGHT |
| PORT SIZE - INCHES                                  |        |        |        |       |        |        |        |       |        |        |       |